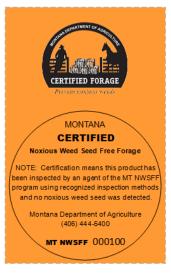

## **DEPARTMENT APPROVED NWSFF MARKERS**

All manufacturers of NWSFF pellets, cubes, grain and wattles must purchase approved NWSFF orange labels, tags, or twine (orange & blue) from the Montana Department of Agriculture (MDA). Only product bearing official MDA markers will be recognized as Montana Certified NWSFF.

NWSFF Label: \$0.40/label (non-certified forage used) \$0.15/label (certified forage used) \$0.20/50 lbs. (bulk loads)

\$0.40/sewn-in tear & weather resistant label (size: 3.75x5.75 in.) (\$0.25/label if certified forage used)