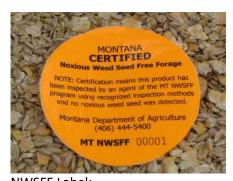

## **DEPARTMENT APPROVED NWSFF MARKERS**

All manufacturers of NWSFF pellets, cubes, grain and wattles must purchase approved NWSFF orange labels, tags, or twine (orange & blue) from the Montana Department of Agriculture (MDA). Only product bearing official MDA markers will be recognized as Montana Certified NWSFF.

NWSFF Label: \$0.40/label (non-certified forage used) \$0.15/label (certified forage used) \$0.20/50 lbs. (bulk loads)

\$0.40/sewn-in tear & weather resistant label (size: 3.75x5.75 in.) (\$0.25/label if certified forage used)