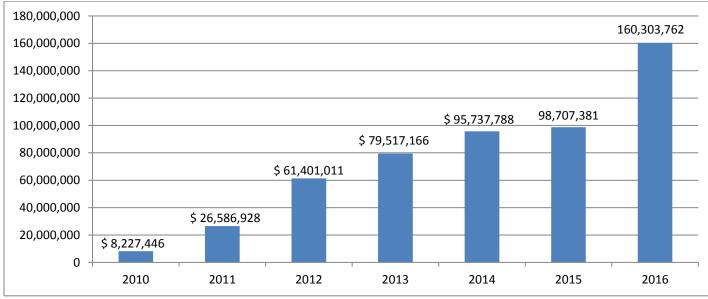

## Value of Montana Foreign Exported <u>Pulse Crops</u> by Type

(Including Seed)

Total \$ Value of Montana Foreign Exported <u>Pulse Crops</u> (including seed)

6-Year Total of Montana Foreign Exports=\$ 530,481,482

## Value of Montana Foreign Exported Pulse Crops

| Pulse Crops                          | 2010        | 2011         | 2012         | 2013         | 2014                 |
|--------------------------------------|-------------|--------------|--------------|--------------|----------------------|
| Peas<br>(including seed)             | \$1,497,288 | \$9,802,790  | \$25,330,712 | \$38,559,990 | \$48,610,794         |
| <b>Peas</b><br>(Fresh or Chilled)    |             |              | \$4,045      | \$32,250     | \$338,974            |
| Lentils<br>(including seed)          | \$5,850,127 | \$11,218,260 | \$25,400,660 | \$30,398,897 | \$37,860,639         |
| <b>Chickpeas</b><br>(including seed) | \$720,611   | \$5,187,384  | \$9,616,049  | \$9,590,211  | \$7,008,140          |
| <b>Beans</b><br>(including seed)     | \$159,420   | \$378,494    | \$1,049,545  | \$935,858    | \$1,919,241          |
| Total Value                          | \$8,227,446 | \$26,586,928 | \$61,401,011 | \$79,517,166 | \$95,737,78 <b>8</b> |