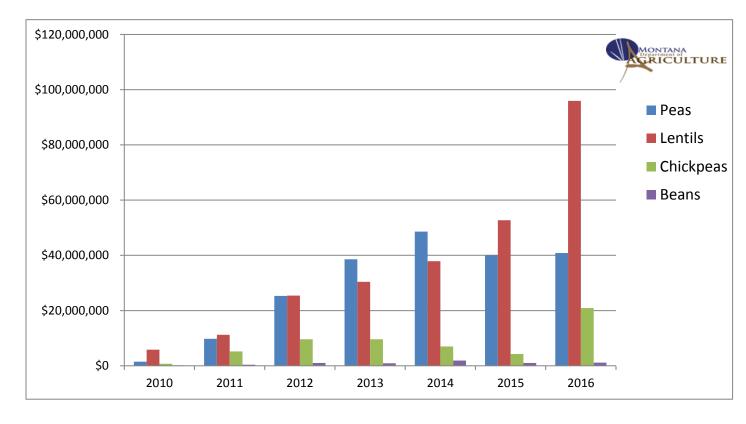

## Value of Montana Foreign Exported <u>Pulse Crops</u> by Type

(Including Seed)

Total \$ Value of Montana Foreign Exported <u>Pulse Crops</u> (including seed)

6-Year Total of Montana Foreign Exports=\$ 530,481,482

## Value of Montana Foreign Exported Pulse Crops

| Pulse Crops                          | 2010        | 2011         | 2012         | 2013         | 2014                 |
|--------------------------------------|-------------|--------------|--------------|--------------|----------------------|
| Peas<br>(including seed)             | \$1,497,288 | \$9,802,790  | \$25,330,712 | \$38,559,990 | \$48,610,794         |
| <b>Peas</b><br>(Fresh or Chilled)    |             |              | \$4,045      | \$32,250     | \$338,974            |
| Lentils<br>(including seed)          | \$5,850,127 | \$11,218,260 | \$25,400,660 | \$30,398,897 | \$37,860,639         |
| <b>Chickpeas</b><br>(including seed) | \$720,611   | \$5,187,384  | \$9,616,049  | \$9,590,211  | \$7,008,140          |
| <b>Beans</b><br>(including seed)     | \$159,420   | \$378,494    | \$1,049,545  | \$935,858    | \$1,919,241          |
| Total Value                          | \$8,227,446 | \$26,586,928 | \$61,401,011 | \$79,517,166 | \$95,737,78 <b>8</b> |