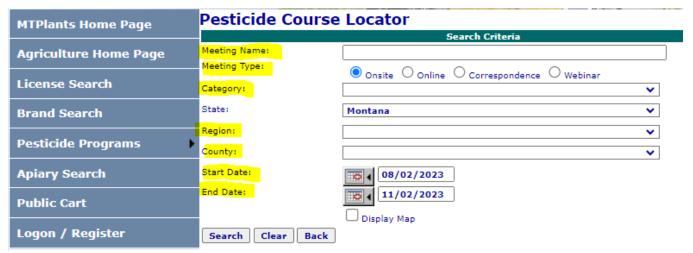

## How To Look for Trainings

\*Please note, the term Course and Meeting are synonymous with trainings.

- 1. Click **HERE** for the Pesticide Course Locator.
- 2. Fill in your search criteria you can choose one, two or more criteria.
- 3. The most common search criteria are for *Category Type* and *Meeting Type*.
- 4. You can search in a variety of ways such as:
  - a. Meeting Name
  - b. Meeting type (onsite, online, correspondence and via webinar
  - c. Category Type (ex. Dealer, Right of Way, Ornamental and Turf etc...)
  - d. State (Montana is the default)
  - e. Region
  - f. County
  - g. Start and/or End Date

- 5. When your "Search Results" appear, Information about each Course will populate in a table.
- 6. If you click on the "Details" on the left side of the page, you will see the specifics for that course.
- 7. Each course has details on how to register.