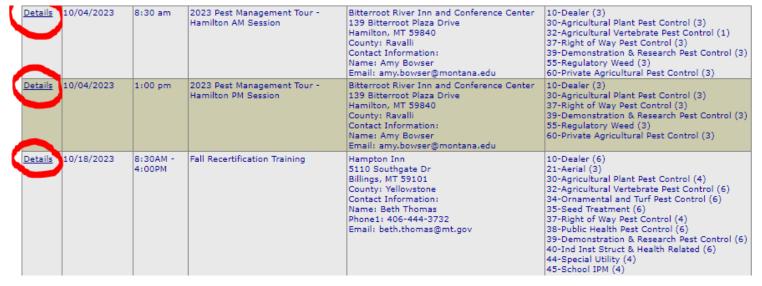

- 5. When your "Search Results" appear, Information about each Course will populate in a table.
- 6. If you click on the "Details" on the left side of the page, you will see the specifics for that course.
- 7. Each course has details on how to register.