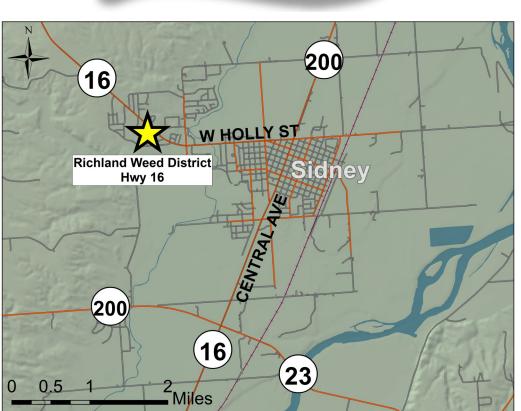

## 2025 Pesticide Container Recycling **Richland Weed District, Sidney** DEPARTMENT O *Hwy* 16 AGRICULTURE

From 9:00 A.M. - 3:00 P.M

- $\Rightarrow$  April 10th
- $\Rightarrow$  May 20th
- $\Rightarrow$  July 1st
- $\Rightarrow$  August 12th
- $\Rightarrow$  September 23rd
- $\Rightarrow$  November 4th
- $\Rightarrow$  December 16th