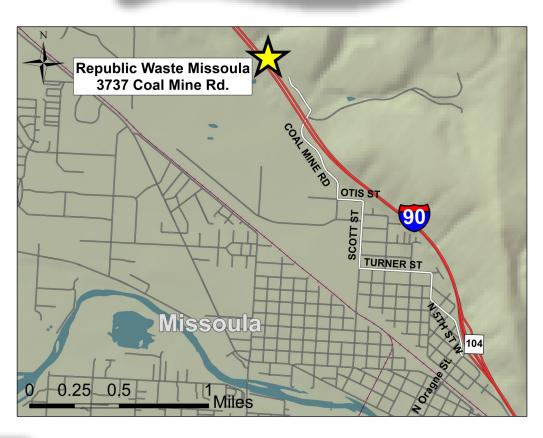

2025 Pesticide Container Recycling

Republic Waste Landfill, Missoula

3737 Coal Mine Rd

From 9:00 A.M. - 2:00 P.M

- ⇒ March 18th
- ⇒ April 29th
- ⇒ June 10th
- $\Rightarrow$  July 22nd
- ⇒ September 3rd
- ⇒ October 15th
- ⇒ November 25th