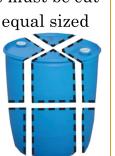

## Prepare Containers for Recycling

- All containers must be rinsed of product
- Remove lids, foil, label booklets, rubber gaskets and metal handle
- . Properly cut container (if 30 or 55 gallon drum)

30 and 55 gallon drums must be cut into 8 equal sized pieces