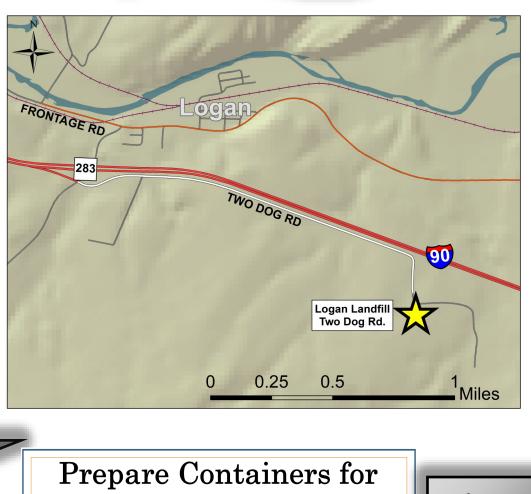

## 2025 Pesticide Container Recycling Logan Landfill, Logan Two Dog Rd.

From 10:00 A.M. - 3:00 P.M

- $\Rightarrow$  March 5th
- $\Rightarrow$  April 23rd
- $\Rightarrow$  June 4th
- $\Rightarrow$  July 16th
- $\Rightarrow$  August 27th
- $\Rightarrow$  October 8th
- $\Rightarrow$  November 19th