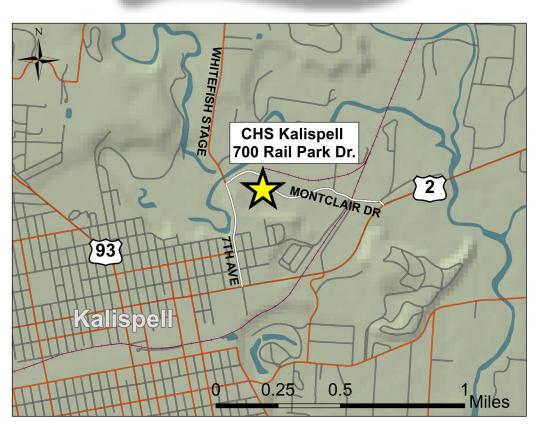

2025 Pesticide Container Recycling

CHS Kalispell, Kalispell

700 Rail Park Dr.

## From 9:00 A.M. - 2:00 P.M

- ⇒ March 19th
- ⇒ April 30th
- ⇒ June 11th
- $\Rightarrow$  July 23rd
- ⇒ September 4th
- ⇒ October 16th
- ⇒ November 26th

For More Information

Contact Carli Davis at (406) 465-0513