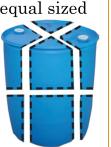

## Prepare Containers for Recycling

- All containers must be rinsed of product
- Remove lids, foil, label booklets, rubber gaskets and metal handle
- . Properly cut container (if 30 or 55 gallon drum)

30 and 55 gallon drums must be cut into 8 equal sized pieces