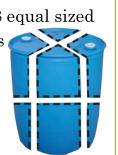

## Prepare Containers for Recycling

- All containers must be rinsed of product
- Remove lids, foil, label booklets, rubber gaskets and metal handle
- . Properly cut container (if 30 or 55 gallon drum)

30 and 55 gallon drums must be cut into 8 equal sized pieces