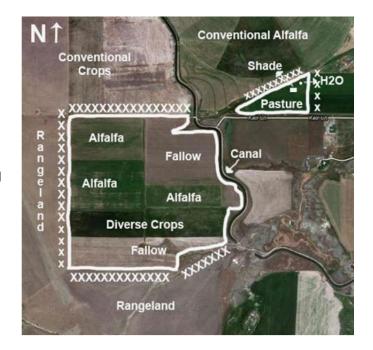

## **Map Example**

### Colored maps from Google Maps or FSA are preferred.

- Map size must not exceed 8 ½ X 11 inches
- Maps for large tracts of land can be submitted in a similar manner that meets the requirements
- Show the border, shape and size of the site
- Identify locations of crops and fallow land
- Identify areas of erosion, woodlands, wetlands, wildlife habitat, invasive species
- Indicate areas that separate your site from other land use such as roads, canals, fences and open land
- Identify all adjacent land use
- Identify and label borders at risk for contamination with prohibited materials
- Use the following symbols to indicate specific areas on the site map:

| N Site Border: |  |
|----------------|--|
|----------------|--|

**Boarder at Risk: XXXXXXXXXXXXX** 